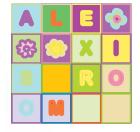

# Keira's Room Prizector

These canvas prints are the ultimate in art for your child's bedroom.

They make impressive wall hangings as they have a contemporary feel and will give your children's bedroom or nursery a definite 'wow' factor.

You can have your canvas personalised with your child's name, and we will then print out your chosen design on top quality canvas, stretched ready to hang.

Have one of your child's favorite drawings or paintings turned into a canvas "Masterpiece"