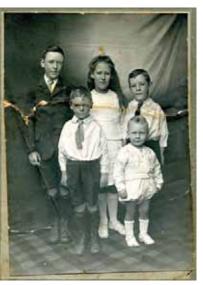

#### **Photo Restoration**

Repair and save your precious memories.

Do you have an old photo that needs restoring? Save them for future generations by letting us scan and repair your family photos .Whether it's an old family photograph that's torn, cracked, faded or has a corner torn off, in most cases we can restore it. We can remove blemishes , add a person to a photograph, even remove an object from the background

After

After

POA

Professional Photography and Image Service