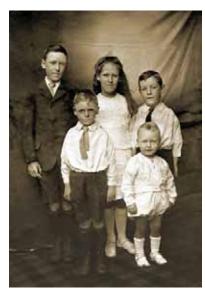

#### **Photo Restoration**

Repair and save your precious memories.

Do you have an old photo that needs restoring? Save them for future generations by letting us scan and repair your family photos .Whether it's an old family photograph that's torn, cracked, faded or has a corner torn off, in most cases we can restore it. We can remove blemishes , add a person to a photograph, even remove an object from the background

After

After

POA

Professional Photography and Image Service