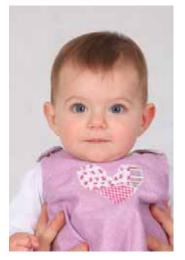

#### **Photo Restoration**

Repair and save your precious memories.

Do you have an old photo that needs restoring? Save them for future generations by letting us scan and repair your family photos .Whether it's an old family photograph that's torn, cracked, faded or has a corner torn off, in most cases we can restore it. We can remove blemishes , add a person to a photograph, even remove an object from the background

After

After

POA

Professional Photography and Image Service