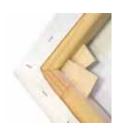

#### **Canvas Prints including Stretching**

Professional Photography and Image Service

A corner wedge allows for independent expansion in either direction of your canvas corner. This allows you to re-stretch your canvas should it sag over time.

Professional Photography and Image Service