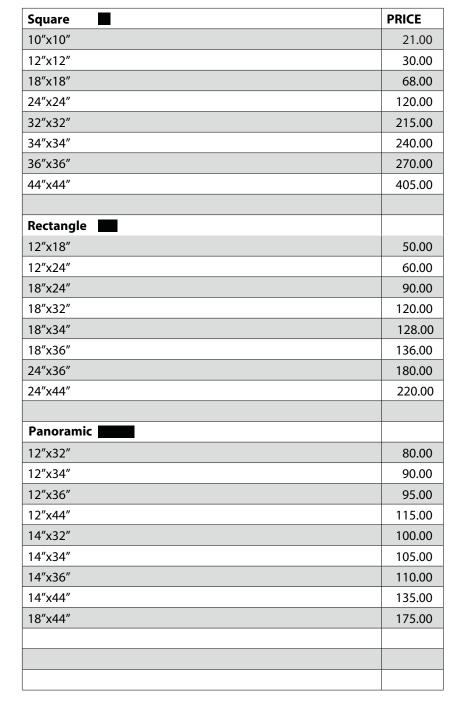

#### **Standard Design Stretcher Bars**

| Size                                                 | PRICE |
|------------------------------------------------------|-------|
| STF 10"x40mm x 18mm                                  | 2.00  |
| STF 12"x40mm x 18mm                                  | 2.20  |
| STF 18"x40mm x 18mm                                  | 2.50  |
| STF 24"x40mm x 18mm                                  | 3.00  |
| STF 32"x40mm x 18mm                                  | 5.00  |
| STF 34"x40mm x 18mm                                  | 6.00  |
| STF 36"x40mm x 18mm                                  | 8.00  |
| STF 44"x40mm x 18mm                                  | 12.00 |
|                                                      |       |
| Stretcher Bar Cross Braces                           |       |
| 12"x40mm x 18mm                                      | 2.20  |
| 18"x40mm x 18mm                                      | 2.50  |
|                                                      |       |
| Corner wedges                                        |       |
| PP02 (Each Stretcher Frame Requires 8 Corner Wedges) | 0.50  |