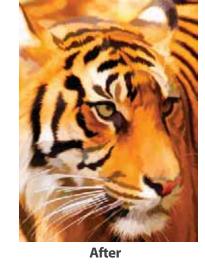

#### **Photo Restoration**

Repair and save your precious memories.

Do you have an old photo that needs restoring? Save them for future generations by letting us scan and repair your family photos .Whether it's an old family photograph that's torn, cracked, faded or has a corner torn off, in most cases we can restore it. We can remove blemishes , add a person to a photograph, even remove an object from the background

After

After

POA

Professional Photography and Image Service